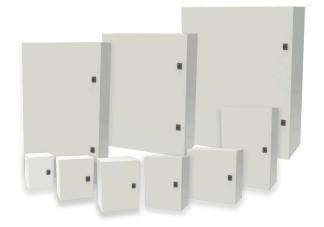

#### **Design Description**

- The electric enclosure boxes are constructed from topquality metal and incorporate precise locks design, high-strength hinges, sealing strips, and an IP65 protection rating.
- Special construction of metal distribution panels ensures that electrical equipment and power cords remain protected against the impact of adverse weather conditions, liquid and corrosion.
- We offer various enclosure configurations to fulfill the specific requirements of our customers.

#### **Main Description**

- Sturdy Metal Constructions made of 1.2 mm cold rolled metal, precision cut and laserwelded and have highly durable structure and keep internal electrical equipments well protected in harsh environments.
- Grade IP65 is ensured by sealing strip of plastic rubber that has excellent waterproof and dust proof performance. Often used for industrial, commercial and private buildings.
- Safety of enclosures is increased by specially designed high strength resistance door, reinforced lock and quality hinges.
- Design is improved by the bottom outlet to facilitate voltage distribution.
- Electrical enclosures are equipped with galvanized mounting backplate for easy installation of all internal devices.
- The accessory kit includes the four of specialized hooks along with all necessary attachments, simplify the wall-mounting procedure for the panels.

#### **Application area**

- The SiBOX series of electrotechnical panels offers an optimal solution to enhance the safety and stability of electrical systems in various environments, including industrial settings, workshops, offices, and residential centers.
- Metal distribution boxes are designed for both on-wall and built-in installations, providing switching, protection and power distribution circuit breakers installation.

#### **Series SiBOX**

| Туре      | Weight | Dimensions (mm) |     |     |
|-----------|--------|-----------------|-----|-----|
|           |        | Α               | В   | С   |
| 2,5.2.1,4 | 2.5    | 250             | 200 | 140 |
| 3.2,5.1,4 | 3.3    | 300             | 250 | 140 |
| 3.3.1,4   | 3.8    | 300             | 300 | 140 |
| 3.2,5.2   | 3.7    | 300             | 250 | 200 |
| 3.3.2     | 4.3    | 300             | 300 | 200 |
| 4.3.2     | 5.4    | 400             | 300 | 200 |
| 4.4.2     | 6.7    | 400             | 400 | 200 |
| 5.4.2     | 8.1    | 500             | 400 | 200 |
| 6.4.2     | 9.5    | 600             | 400 | 200 |
| 6.4.2,6   | 10.2   | 600             | 400 | 260 |
| 6.5.2     | 12.9   | 600             | 500 | 200 |
| 6.5.2,6   | 13.9   | 600             | 500 | 260 |
| 7.5.2,6   | 15.9   | 700             | 500 | 260 |
| 8.6.2,6   | 24.2   | 800             | 600 | 260 |
| 10.6.2,6  | 29.4   | 1000            | 600 | 260 |
| 10.8.3,2  | 39.5   | 1000            | 800 | 320 |
| 12.8.3,2  | 46.3   | 1200            | 800 | 320 |