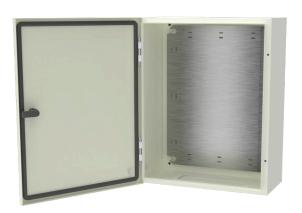

#### **Main Description**

- Sturdy Metal Constructions made of 1.2 mm cold rolled metal, precision cut and laserwelded and have highly durable structure and keep internal electrical equipments well protected in harsh environments.
- Grade IP65 is ensured by sealing strip of plastic rubber that has excellent waterproof and dust proof performance. Often used for industrial, commercial and private buildings.
- Safety of enclosures is increased by specially designed high strength resistance door, reinforced lock and quality hinges.
- Design is improved by the bottom outlet to facilitate voltage distribution.
- Electrical enclosures are equipped with galvanized mounting backplate for easy installation of all internal devices.
- The accessory kit includes the four of specialized hooks along with all necessary attachments, simplify the wall-mounting procedure for the panels.