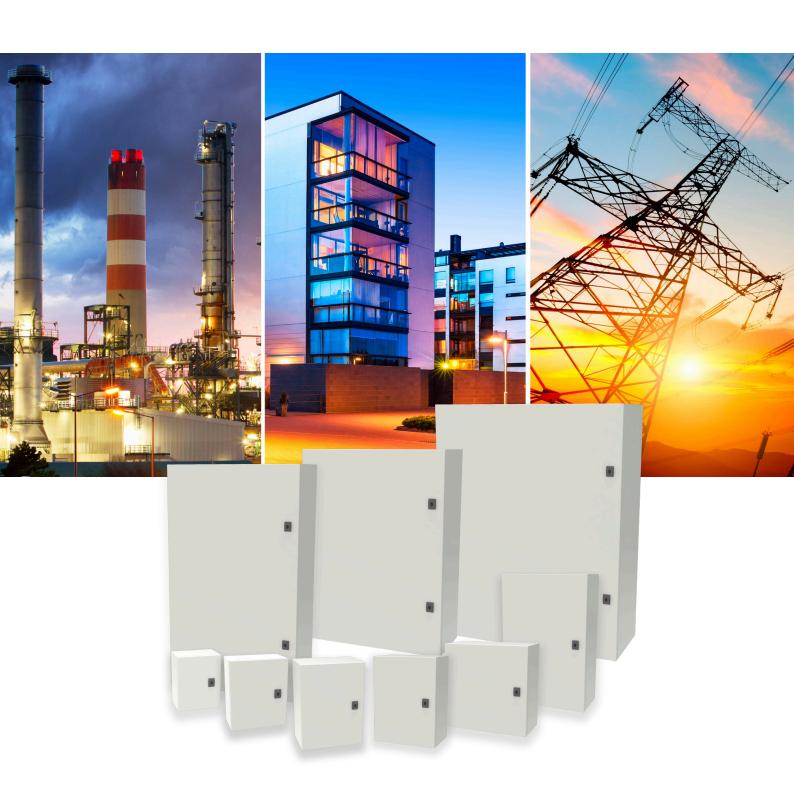

#### **Application area**

- The SiBOX series of electrotechnical panels offers an optimal solution to enhance the safety and stability of electrical systems in various environments, including industrial settings, workshops, offices, and residential centers.
- Metal distribution boxes are designed for both on-wall and built-in installations, providing switching, protection and power distribution circuit breakers installation.

#### **Series SiBOX**

| Туре      | Weight | Dimensions (mm) |     |     |
|-----------|--------|-----------------|-----|-----|
|           |        | Α               | В   | С   |
| 2,5.2.1,4 | 2.5    | 250             | 200 | 140 |
| 3.2,5.1,4 | 3.3    | 300             | 250 | 140 |
| 3.3.1,4   | 3.8    | 300             | 300 | 140 |
| 3.2,5.2   | 3.7    | 300             | 250 | 200 |
| 3.3.2     | 4.3    | 300             | 300 | 200 |
| 4.3.2     | 5.4    | 400             | 300 | 200 |
| 4.4.2     | 6.7    | 400             | 400 | 200 |
| 5.4.2     | 8.1    | 500             | 400 | 200 |
| 6.4.2     | 9.5    | 600             | 400 | 200 |
| 6.4.2,6   | 10.2   | 600             | 400 | 260 |
| 6.5.2     | 12.9   | 600             | 500 | 200 |
| 6.5.2,6   | 13.9   | 600             | 500 | 260 |
| 7.5.2,6   | 15.9   | 700             | 500 | 260 |
| 8.6.2,6   | 24.2   | 800             | 600 | 260 |
| 10.6.2,6  | 29.4   | 1000            | 600 | 260 |
| 10.8.3,2  | 39.5   | 1000            | 800 | 320 |
| 12.8.3,2  | 46.3   | 1200            | 800 | 320 |