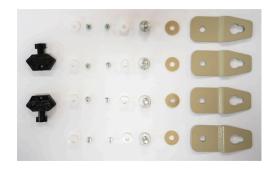

ctrical enclosures

#### **Application area**

- The SiBOX series of electrotechnical panels offers an optimal solution to enhance the safety and stability of electrical systems in various environments, including industrial settings, workshops, offices, and residential centers.
- Metal distribution boxes are designed for both on-wall and built-in installations, providing switching, protection and power distribution circuit breakers installation.





#### **Technical data**

Waterproof grade: IP65Rated current: In: 125A

Rated voltage: Un: 230/400V, 50HzRated insulation voltage: Ui: 500 V

Protection against external mechanical impact: IK07

Ambient temperature: -5°C- + 40°C

Insulation class: I

Material: metal 1.2 mm thick with protective coating

Color: RAL7035

#### The accessory kit



#### **Series SiBOX**

| Туре      | Weight | Dimensions (mm) |     |     |
|-----------|--------|-----------------|-----|-----|
|           |        | Α               | В   | С   |
| 2,5.2.1,4 | 2.5    | 250             | 200 | 140 |
| 3.2,5.1,4 | 3.3    | 300             | 250 | 140 |
| 3.3.1,4   | 3.8    | 300             | 300 | 140 |
| 3.2,5.2   | 3.7    | 300             | 250 | 200 |
| 3.3.2     | 4.3    | 300             | 300 | 200 |
| 4.3.2     | 5.4    | 400             | 300 | 200 |
| 4.4.2     | 6.7    | 400             | 400 | 200 |
| 5.4.2     | 8.1    | 500             | 400 | 200 |
| 6.4.2     | 9.5    | 600             | 400 | 200 |
| 6.4.2,6   | 10.2   | 600             | 400 | 260 |
| 6.5.2     | 12.9   | 600             | 500 | 200 |
| 6.5.2,6   | 13.9   | 600