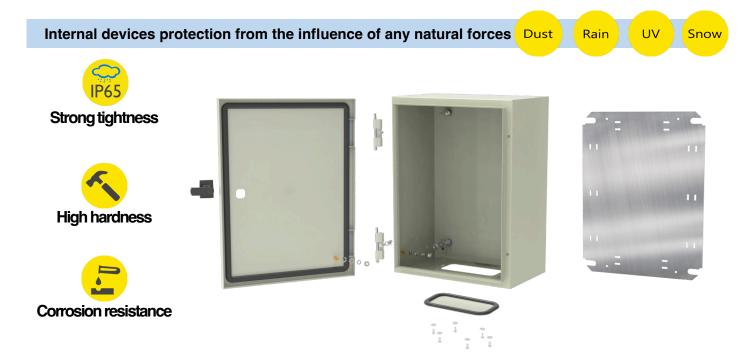

#### **Design Description**

- The electric enclosure boxes are constructed from topquality metal and incorporate precise locks design, high-strength hinges, sealing strips, and an IP65 protection rating.
- Special construction of metal distribution panels ensures that electrical equipment and power cords remain protected against the impact of adverse weather conditions, liquid and corrosion.
- We offer various enclosure configurations to fulfill the specific requirements of our customers.

#### **Main Description**

- Sturdy Metal Constructions made of 1.2 mm cold rolled metal, precision cut and laserwelded and have highly durable structure and keep internal electrical equipments well protected in harsh environments.
- Grade IP65 is ensured by sealing strip of plastic rubber that has excellent waterproof and dust proof performance. Often used for industrial, commercial and private buildings.
- Safety of enclosures is increased by specially designed high strength resistance door, reinforced lock and quality hinges.
- Design is improved by the bottom outlet to facilitate voltage distribution.
- Electrical enclosures are equipped with galvanized mounting backplate for easy installation of all internal devices.
- The accessory kit includes the four of specialized hooks along with all necessary attachments, simplify the wall-mounting procedure for the panels.