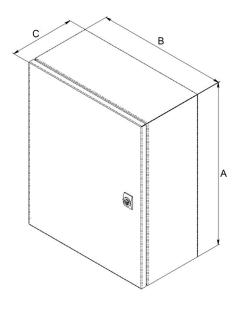

#### **Series SiBOX**

| Туре      | Weight | Dimensions (mm) |     |     |
|-----------|--------|-----------------|-----|-----|
|           |        | Α               | В   | С   |
| 2,5.2.1,4 | 2.5    | 250             | 200 | 140 |
| 3.2,5.1,4 | 3.3    | 300             | 250 | 140 |
| 3.3.1,4   | 3.8    | 300             | 300 | 140 |
| 3.2,5.2   | 3.7    | 300             | 250 | 200 |
| 3.3.2     | 4.3    | 300             | 300 | 200 |
| 4.3.2     | 5.4    | 400             | 300 | 200 |
| 4.4.2     | 6.7    | 400             | 400 | 200 |
| 5.4.2     | 8.1    | 500             | 400 | 200 |
| 6.4.2     | 9.5    | 600             | 400 | 200 |
| 6.4.2,6   | 10.2   | 600             | 400 | 260 |
| 6.5.2     | 12.9   | 600             | 500 | 200 |
| 6.5.2,6   | 13.9   | 600             | 500 | 260 |
| 7.5.2,6   | 15.9   | 700             | 500 | 260 |
| 8.6.2,6   | 24.2   | 800             | 600 | 260 |
| 10.6.2,6  | 29.4   | 1000            | 600 | 260 |
| 10.8.3,2  | 39.5   | 1000            | 800 | 320 |
| 12.8.3,2  | 46.3   | 1200            | 800 | 320 |